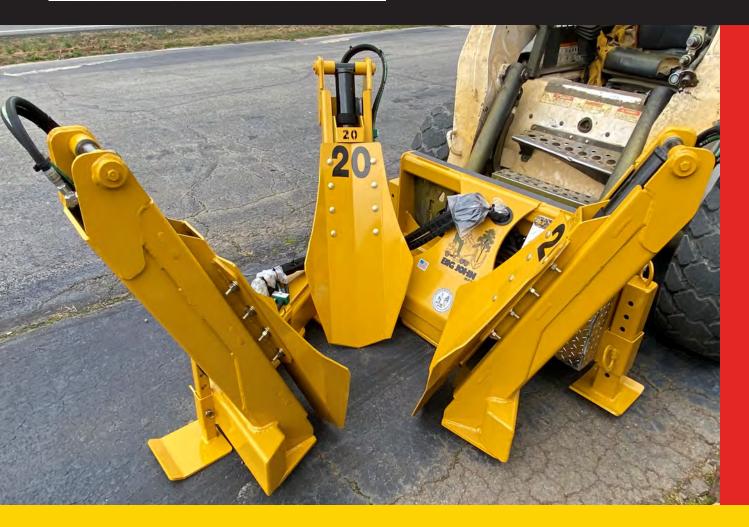

## **MODEL 20-3IST-A**

## Skid Steer Tree Spade

The Model 20" Outside Frame BIG JOHN nursery digger is light weight and hosts cold formed straight blades. It's made to move trees 1" to 2" in diameter and comes complete with electric valve bank and wireless remote control.

## **Skid Steer Tree Spade**

|                         | MODEL 20     | SPECIFICATIONS                |
|-------------------------|--------------|-------------------------------|
| MODEL 20" OUTSIDE FRAME | 1 - 2"       | Nominal Tree Trunk Diameter   |
|                         | 20"          | Root Ball Width               |
|                         | 14"          | Root Ball Depth               |
|                         | 170 lbs      | Root Ball Weight              |
|                         | 1,200 lbs    | Machine Weight                |
|                         | 40 5/8"      | Blade Tower Height            |
|                         | 20"          | Gate Opening                  |
|                         | 63 1/4"      | Opening Width                 |
|                         | 3            | Number of Spades              |
|                         | $\checkmark$ | Hydraulic Gate Lock           |
| Š                       | $\checkmark$ | Adjustable Mechanical Pads    |
| m                       | AR400        | Blade Material                |
|                         | 10 – 16      | Drive System<br>(Minimum GPM) |