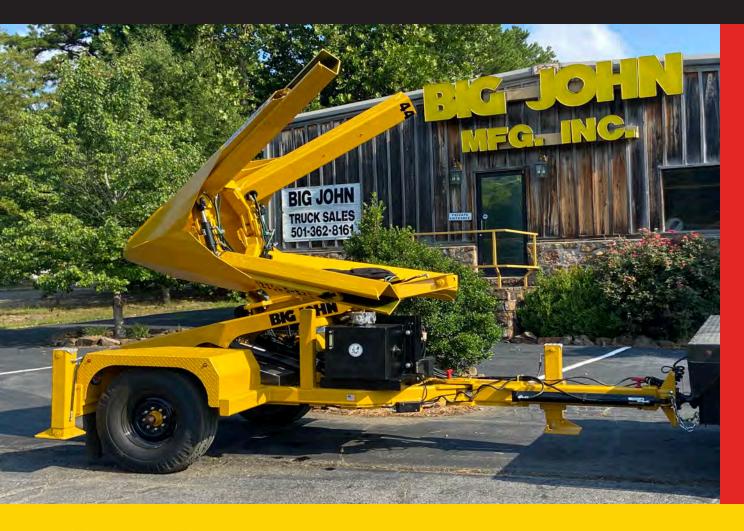

## **Features Features**

- Digger Trailer Available in Different Sizes
- Extendable Trailer Tongue
- Hydraulic Jack
- Articulating Trailer Tongue
- Fuel Tank
- Battery Box
- 23 HP Gas Electric Start Honda Engine
  with Hydraulic pump and 20 gallon tank

- Hydraulic Rear Stabilizers
- 8,000 lb axle with 12 x 16.5, 14 ply radial tires for carrying the load
- Heavy Duty Lift track with Texas Slides
- Heavy Duty Slide blocks in the blades
- 40 Gallon water tank with 12 volt electric pump
- 13 Section Valve Bank
- Electric Brakes

| SPECIFICATIONS                   | MODEL 44  |
|----------------------------------|-----------|
| Nominal Tree Trunk Diameter Root | 1-4"      |
| Ball Width                       | 44"       |
| Root Ball Depth                  | 36"       |
| Root Ball Weight                 | 1,350 lbs |
| Empty Machine Weight             | 5,500 lbs |
| Loaded Machine Weight            | 6850 lbs  |
| Blade Tower Height               | 6'9"      |
| Gate Opening                     | 24"       |
| Opening Width                    | 89"       |
| Number of Spades                 | 4         |
| Hydraulic Gate Lock              | Yes       |
| Spade Material                   | AR400     |
| Drive System (minimum GPM)       | 14        |
| Trailer Length                   | 177"      |
| Trailer Width                    | 99"       |
| Transport Height                 | 10'11"    |
| Hydraulic Tongue Ext             | Yes       |
| Tongue Swivel (left)             | 30°       |
| Tongue Swivel (right)            | 30°       |
| Hydraulic Jack Stand             | Yes       |
| Adjust. Hydraulic Pads           | No        |
| Adjust. Mechanical Pads          | No        |