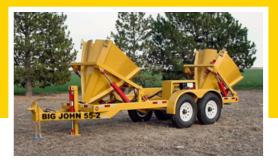

## Model 55

| SPECIFICATIONS | 2-POD         |
|----------------|---------------|
| Empty Weight   | 4,500 lbs     |
| Length         | 19'6"         |
| Axles          | 2 — 7,000 lbs |
| Brakes         | Electric      |
| Engine         | Honda         |
| Engine HP      | 8             |

| SPECIFICATIONS | 2-POD         |
|----------------|---------------|
| Empty Weight   | 4,500 lbs     |
| Length         | 19'6"         |
| Axles          | 2 — 7,000 lbs |
| Brakes         | Electric      |
| Engine         | Honda         |
| Engine HP      | 8             |