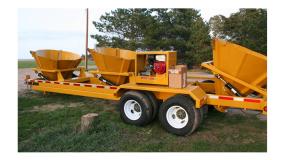

| SPECIFICATIONS | 3-POD          |
|----------------|----------------|
| Empty Weight   | 6,500 lbs      |
| Length         | 27'            |
| Axles          | 2 — 10,000 lbs |
| Brakes         | Electric & Air |
| Engine         | Honda          |
| Engine HP      | 8              |