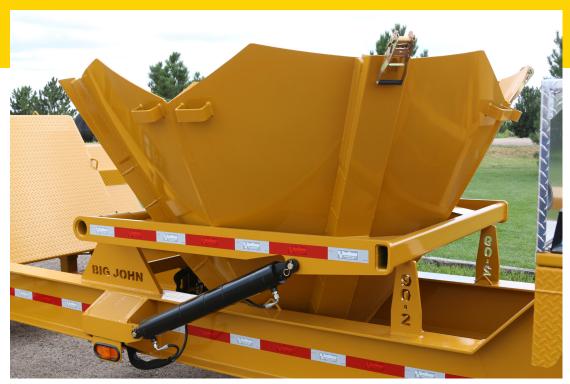

Pods in lowered position

Closeup of a Model 90-2

Model 90-2

Pod Trailer Hydraulic System