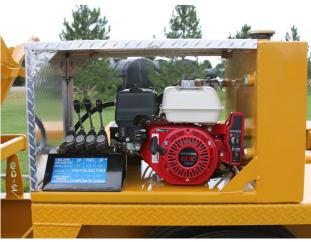

## Model 90

| SPECIFICATIONS | 1-POD<br>REAR FOLD |
|----------------|--------------------|
| Empty Weight   | 5,500 lbs          |
| Length         | 15'6"              |
| Axles          | 2 — 10,000 lbs     |
| Brakes         | Electric           |
| Engine         | Honda              |
| Engine HP      | 8                  |

| SPECIFICATIONS | 2-POD<br>WITH DOLLY |
|----------------|---------------------|
| Empty Weight   | 14,400 lbs          |
| Length         | 35'                 |
| Axles          | 2 — 20,000 lbs      |
| Brakes         | Air                 |
| Engine         | Honda               |
| Engine HP      | 8                   |

| SPECIFICATIONS | 1-POD<br>FRONT FOLD |
|----------------|---------------------|
| Empty Weight   | 6,200 lbs           |
| Length         | 32'                 |
| Axles          | 2 — 10,000 lbs      |
| Brakes         | Electric            |
| Engine         | Honda               |
| Engine HP      | 8                   |