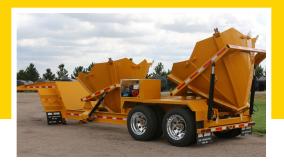

Pods in lowered position

Closeup of a Model 90-2

Model 90-2

Pod Trailer Hydraulic System