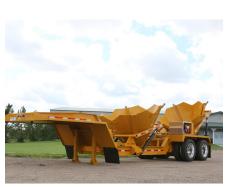

Pods in lowered position

Closeup of a Model 90-2

Model 90-2

Pod Trailer Hydraulic System