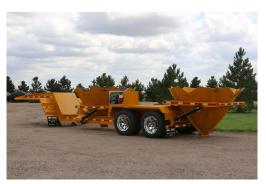

Pods in lowered position

Closeup of a Model 90-2

Model 90-2

Pod Trailer Hydraulic System