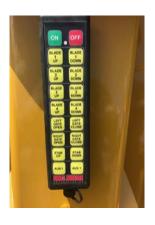

Highlight Feature

Standard Wireless Remote

Adjustable Legs

Standard Wireless Remote