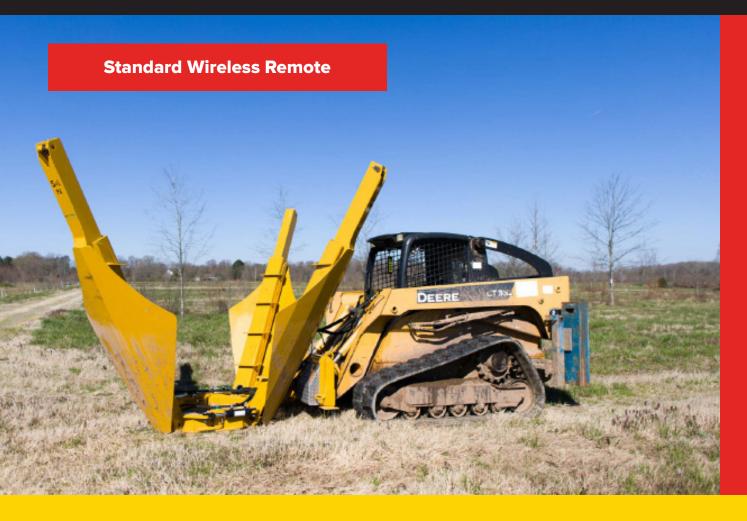

The Model 54 skid steer moves trees 1" to 5" in diameter and is designed for prepared ground nursery digging and fits a myriad of skid steer loaders; comes complete with electric valve bank and wireless remote control.

## **Features**

- Up to 5" Tree Diameter
- Hydraulic Gate Lock
- Root Ball weight 2,400 lbs
- Standard Wireless Remote
- Drive System 10-16
- Blade Material 1/4" Cold Formed AR400
- Avaliable in truncated, semi-truncated, and pointed machines.

Adjustable Legs

Standard Wireless Remote