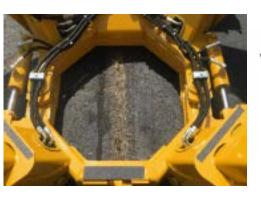

## **Features**

- Up to 5" Tree Diameter
- Hydraulic Gate Lock
- Root Ball weight 2,400 lbs
- Standard Wireless Remote
- Drive System 10-16
- Blade Material 1/4" Cold Formed AR400
- Avaliable in truncated, semi-truncated, and pointed machines.

## **Features**

- Up to 5" Tree Diameter
- Hydraulic Gate Lock
- Root Ball weight 3000 lbs
- Standard Wireless Remote or Cable Controls
- Drive System 10-16
- Blade Material 1/4" Cold Formed AR400
- Available in Truncated, Semi-Truncated, and Pointed Machines.