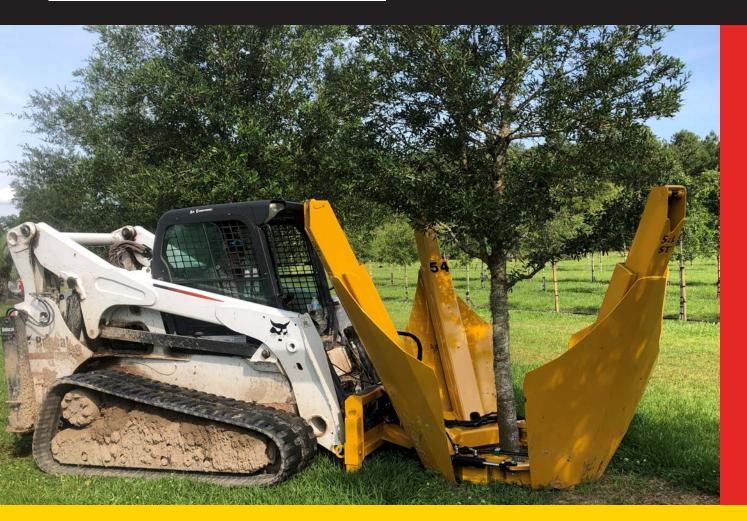

The Model 54ST skid steer moves trees 1" to 5" in diameter and is designed for prepared ground nursery digging and fits a myriad of skid steer loaders; comes complete with electric valve bank and wireless remote control.

## **Features**

- Up to 5" Tree Diameter
- Hydraulic Gate Lock
- Root Ball weight 3000 lbs
- Standard Wireless Remote or Cable Controls
- Drive System 10-16
- Blade Material 1/4" Cold Formed AR400
- Available in Truncated, Semi-Truncated, and Pointed Machines.