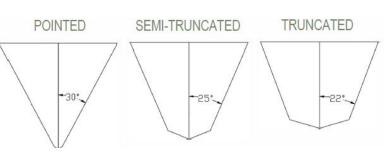

## **Features**

- Up to 5" Tree Diameter
- Hydraulic Gate Lock
- Root Ball weight 2,400 lbs
- Standard Wireless Remote
- Drive System 10-16
- Blade Material 1/4" Cold Formed AR400
- Avaliable in truncated, semi-truncated, and pointed machines.

## **Features**

- Up to 5" Tree Diameter
- Hydraulic Gate Lock
- Root Ball weight 3000 lbs
- Standard Wireless Remote or Cable Controls
- Drive System 10-16
- Blade Material 1/4" Cold Formed AR400
- Available in Truncated, Semi-Truncated, and Pointed Machines.