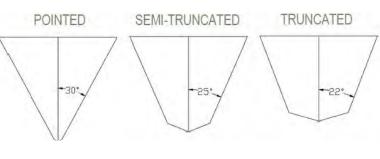

#### **Features**

- Up to 3" Tree Diameter
- Hydraulic Gate Lock
- Root Ball weight 300 lbs
- Standard Wireless Remote or Optional Cable Controls
- Drive System 10-16
- Blade Material 1/4" Cold Formed AR400
- Available in Truncated, Semi-Truncated, and Pointed Machines.