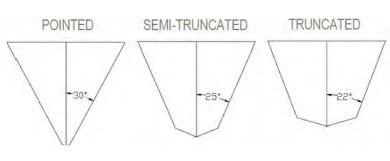

#### **Features**

- Up to 3" Tree Diameter
- Hydraulic Gate Lock
- Root Ball weight 300 lbs
- Standard Wireless Remote or Optional Cable Controls
- Drive System 10-16
- Blade Material 1/4" Cold Formed AR400
- Available in Truncated, Semi-Truncated, and Pointed Machines.