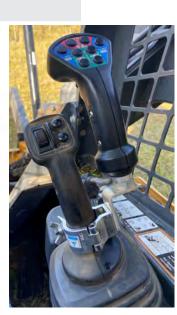

ditions.



# **Skid Steer Tree Spade**

| MODEL 28     | SPECIFICATIONS                |
|--------------|-------------------------------|
| 1" – 3"      | Nominal Tree Trunk Diameter   |
| 28"          | Root Ball Width               |
| 22"          | Root Ball Depth               |
| 300 lbs      | Root Ball Weight              |
| 1,500 lbs    | Machine Weight                |
| 46"          | Blade Tower Height            |
| 15"          | Gate Opening                  |
| 64"          | Opening Width                 |
| 3            | Number of Spades              |
| $\checkmark$ | Hydraulic Gate Lock           |
| ✓            | Adjustable Mechanical Pads    |
| AR400        | Blade Material                |
| 10 – 16      | Drive System<br>(Minimum GPM) |



Highlight Feature





Standard Wireless Remote



### **MODEL 28-3IST-A**

**Skid Steer Tree Spade** 



#### **Features**

- Up to 3" Tree Diameter
- Hydraulic Gate Lock
- Root Ball weight 300 lbs
- Standard Wireless Remote or Optional Cable Controls
- Drive System 10-16
- Blade Material 1/4" Cold Formed AR400
- Available in Truncated, Semi-Truncated, and Pointed Machines.

The Model 28" Outside Frame BIG JOHN nursery digger is light weight and hosts cold formed straight blades. It's made to move trees 1" to 3" in diameter and comes complete with electric valve bank and wireless remote control.

Joining the BIG JOHN family means getting exceptional customer service for the life of your spade as well as customized options suited to your nursery needs. We offer wireless remote or cable controls to make operati