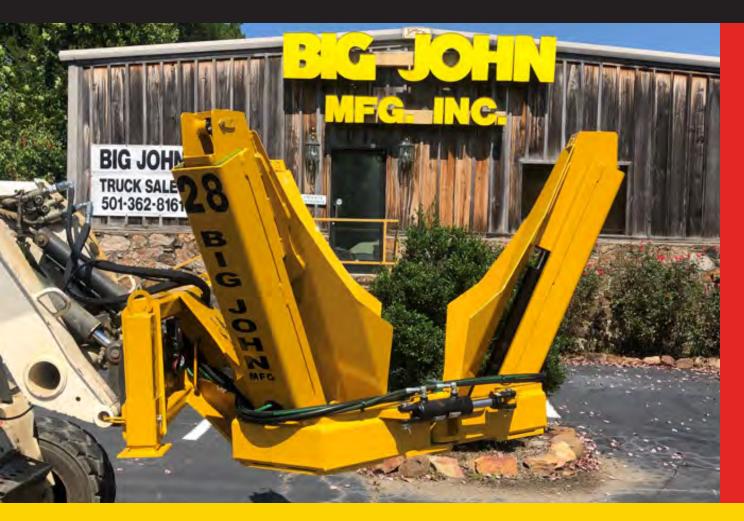

## **MODEL 28-30N-B**

### **Skid Steer Tree Spade**

The Model 28" Inside Frame BIG JOHN nursery digger is light weight and hosts cold formed straight blades. It's made to move trees 1" to 3" in diameter and comes complete with electric valve bank and wireless remote control.

The Model 28" Outside Frame BIG JOHN nursery digger is light weight and hosts cold formed straight blades. It's made to move trees 1" to 3" in diameter and comes complete with electric valve bank and wireless remote control.