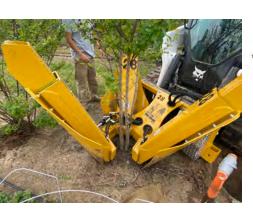

### **MODEL 28-3IST-A**

**Skid Steer Tree Spade** 

#### **Features**

- Up to 3" Tree Diameter
- Hydraulic Gate Lock
- Root Ball weight 300 lbs
- Standard Wireless Remote or Optional Cable Controls
- Drive System 10-16
- Blade Material 1/4" Cold Formed AR400
- Available in Truncated, Semi-Truncated, and Pointed Machines.

The Model 28" Outside Frame BIG JOHN nursery digger is light weight and hosts cold formed straight blades. It's made to move trees 1" to 3" in diameter and comes complete with electric valve bank and wireless remote control.