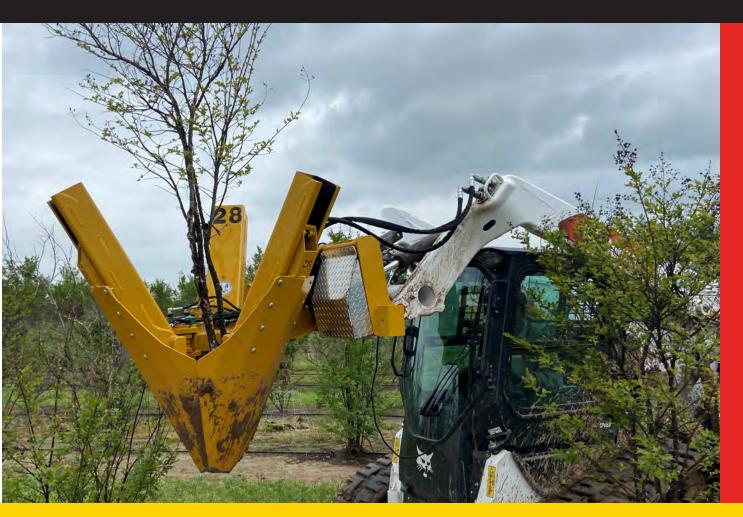

## **MODEL 28-30N-B**

### **Skid Steer Tree Spade**

#### **Features**

- Up to 3" Tree Diameter
- Hydraulic Gate Lock
- Root Ball weight 300 lbs
- Standard Wireless Remote or Optional Cable Controls
- Drive System 10-16
- Blade Material 1/4" Cold Formed AR400
- Available in Truncated, Semi-Truncated, and Pointed Machines.

The Model 28" Inside Frame BIG JOHN nursery digger is light weight and hosts cold formed straight blades. It's made to move trees 1" to 3" in diameter and comes complete with electric valve bank and wireless remote control.